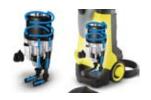

## **Features:**

- 1 New Water Cooled Motor More energy efficient, lighter and a longer life
- **2 New** Quick Connect Release On both ends of the hp hose
- **3** Efficiency label Officially approved by Fraunhofer Institute
- **4** Fully mobile 160mm wheels
- 5 Upright fixed handle & cable hook
- 6 Soft bag accessory storage