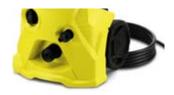

## K3.500 & T200 Pressure Washer

## **Features:**

- 1 New Water Cooled Motor More energy efficient, lighter and a longer life
- **2 New** Quick Connect Release On both ends of the hp hose
- **3** Efficiency label Officially approved by Fraunhofer Institute
- **4** Fully mobile 160mm wheels
- 5 Upright fixed handle & cable hook
- 6 Soft bag accessory storage

## **Technical Specification:**

Max. pressure (bar) 120 Max. water flow rate (l/h) 420 Motor (kW) 1.8 Induction

Part No: 1.180-103 Ean: 4039784463899