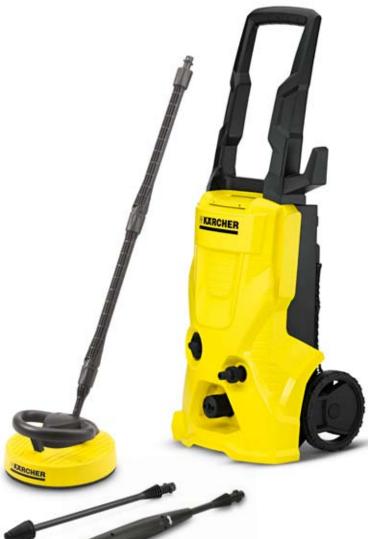

## K3.500 & T200 Pressure Washer

## **Standard Accessories:**

- 6m High-pressure hose
- Low-pressure trigger gun
- Vario lance
- Dirtblaster lance
- T200 Patio & decking cleaner
- Detergent suction hose