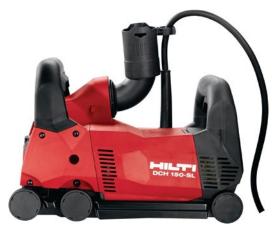

## **Description: Diamond Wall Chaser**

Features

- Purpose-built wall chaser engineered for maximum productivity
- Capable of slitting channels up to 50x50 mm with 150 mm slitting discs
- Robust design and durable motor for longer lifetime
- Ergonomic handle design for a more secure, comfortable grip when working in any position
- Virtually dust-free when used with a compatible Hilti vacuum cleaner

Applications

- Slitting up to 50 mm deep and 50 mm wide on all widely used materials, such as concrete, flint, lime stone, etc. (when used with 150 mm slitting discs)
- Installing cables, conduits and pipes
- Wall chasing

## **Specification - Technical Data**

- Max. cutting width: 50 mm
  - Disc diameter: 150 mm
    - Arbor size 22.2 mm
- Weight according to EPTA Procedure 01/2003: 7.6 kg